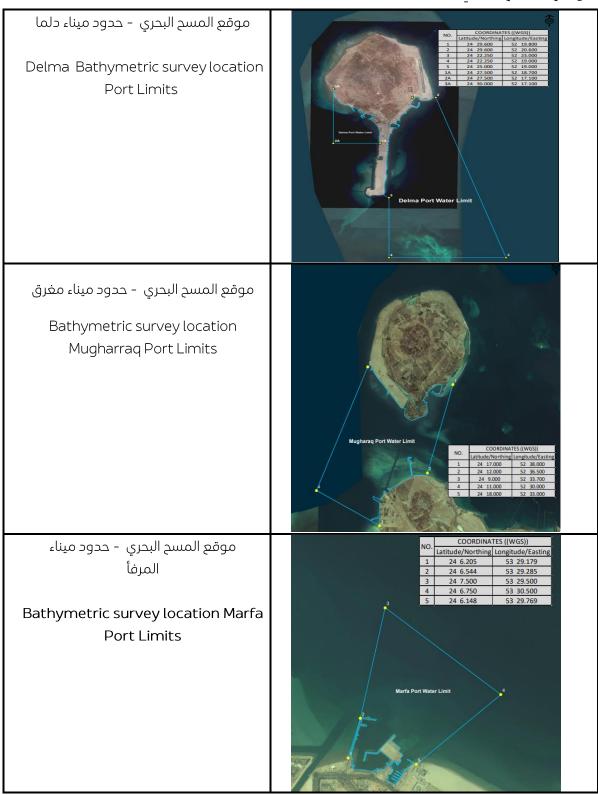

tion
  - Mariners are advised to temporary update the related BA charts.
  - Bathymetric survey will be carried by survey boat "Al Aryaf".
  - All vessels must navigate with caution and take note of the above.
  - Any clarification related to this Notice to Mariners may be directed to the Harbour Master or Mugharraq VTS on VHF Ch 08.

- ينصح أن يتم تحديث الخرائط الأدميرالية ذات الصلة مؤقتا.
- سيتم قياس الأعماق بواسطة قارب المسح " الأرياف"
- على جميع السفن التنقل بحذر وأخذ العلم بما ورد أعلاه.
- يمكن توجيه أي إستفسار يتعلق بهذا الإشعار إلى مدير الإدارة البحرية أو مركز خدمات حركة السفن في ميناء مغرق على القناة 8.

AS

الكابتن/ محمد اليحيائي رئيس الإدارة البحرية - التشريعات Capt. Mohamed Al Yahyaei Chief Harbour Master - Corporate Authority



### Marine Survey Locations

مواقع المسح البحري